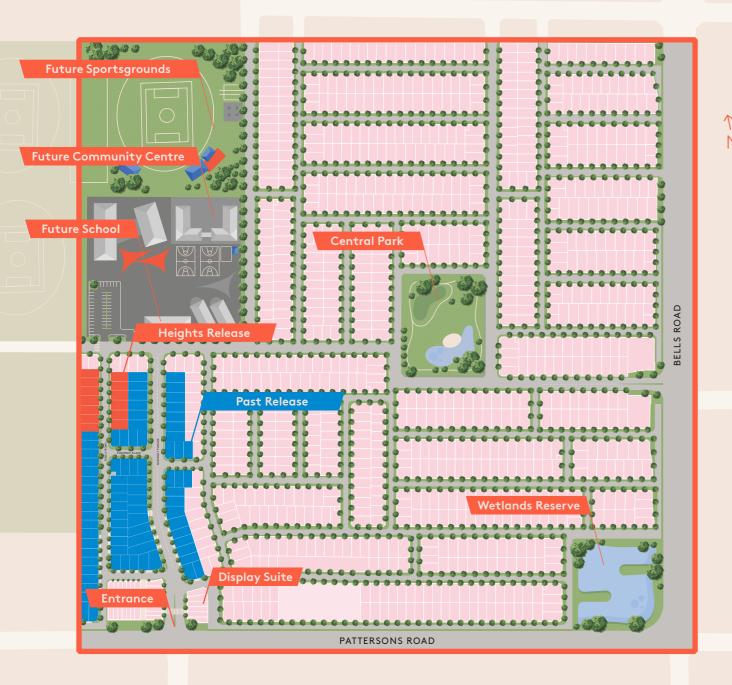

The Heights Release is part of a neighbourhood that strikes the perfect balance. Positioned in a highly elevated location within the estate offering a beautiful outlook to the mountains.

Surrounded by all of life's essentials, the Heights Release is close to everything you need for a social and nourished lifestyle. Imagine the convenience of walking your kids to school, playtime in the park or attending an event at the community centre.