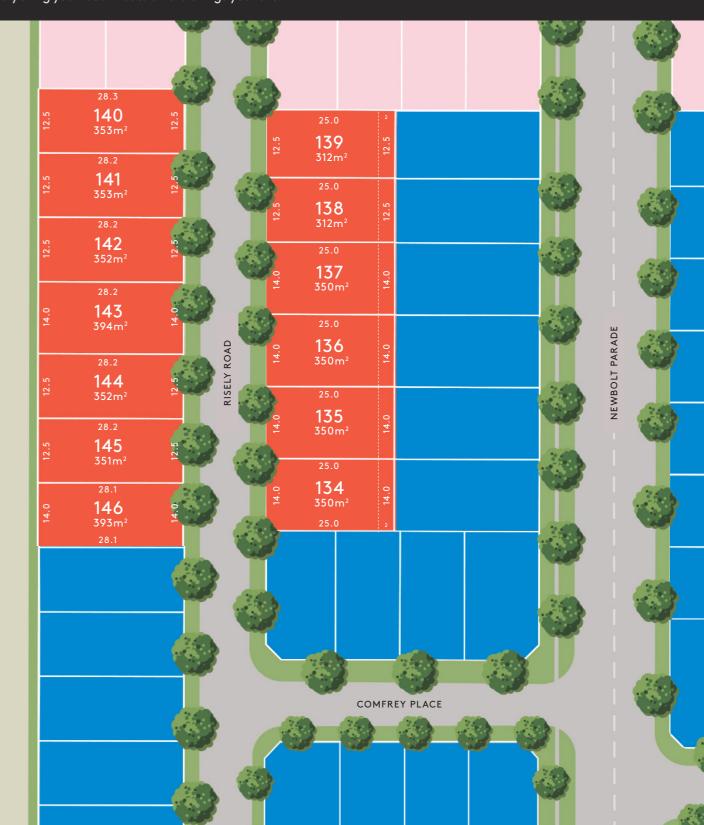

proposed facilities are subject to regulatory approval and This does not form part of any contract and purchasers should review the contract carefully, make their own inquiries and obtain independent advice before proceeding

The Heights Release is part of a neighbourhood that strikes the perfect balance. Positioned in a highly elevated location within the estate offering a beautiful outlook to the mountains.

Surrounded by all of life's essentials, the Heights Release is close to everything you need for a social and nourished lifestyle. Imagine the convenience of walking your kids to school, playtime in the park or attending an event at the community centre.

Be one of the first to build your dream home in Verve. Where everything you need meets all the things you love.



---- Easements







Developed by Goldfields