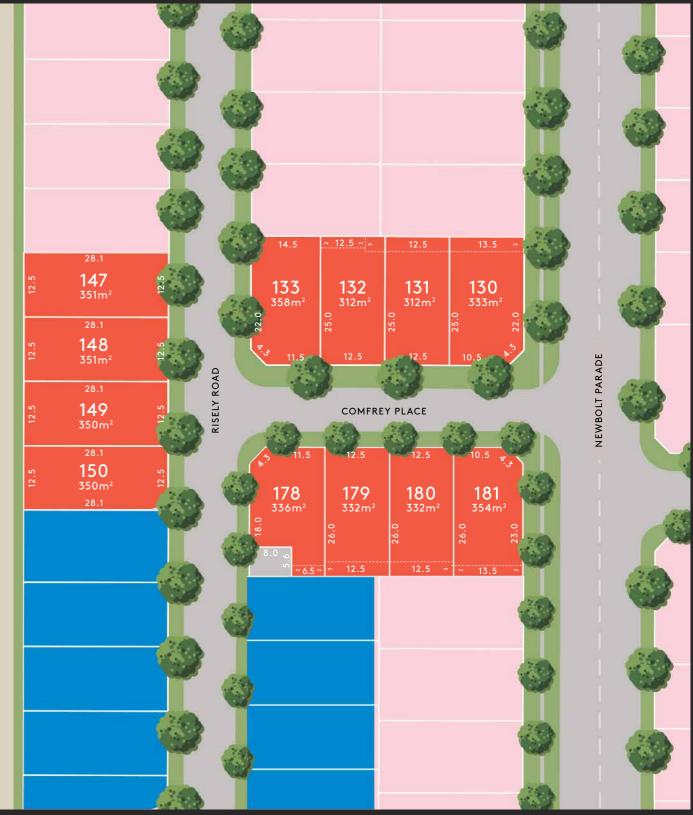

## **RISELY RELEASE**

Risely Release is part of a neighbourhood that strikes the perfect balance. Positioned in a highly elevated location within the estate offering a beautiful outlook to the Dandenong Ranges.

Surrounded by all of life's essentials, Risely Release is close to everything you need for a social and nourished lifestyle. Imagine the convenience of walking your kids to school, playtime in the park or attending an event at the community centre.