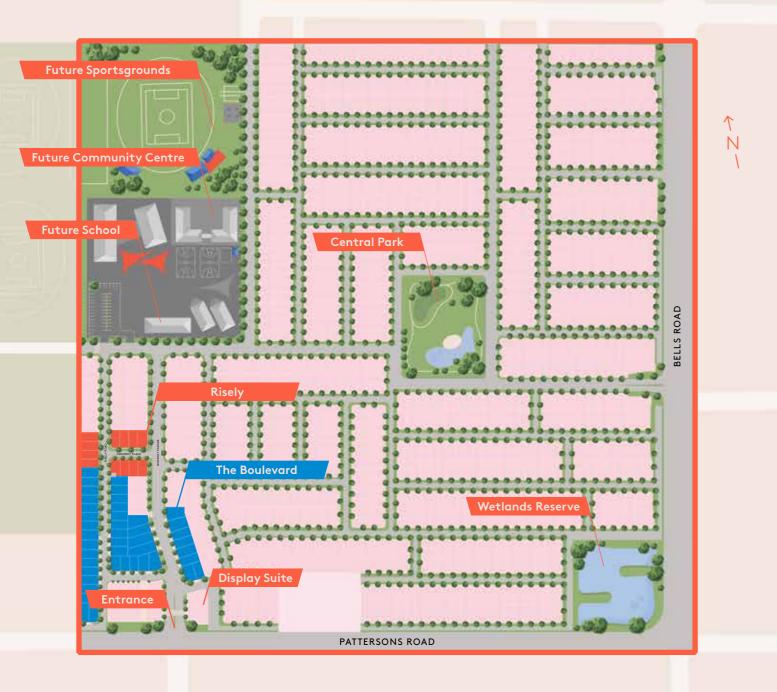

Risely Release is part of a neighbourhood that strikes the perfect balance. Positioned in a highly elevated location within the estate offering a beautiful outlook to the Dandenong Ranges.

Surrounded by all of life's essentials, Risely Release is close to everything you need for a social and nourished lifestyle. Imagine the convenience of walking your kids to school, playtime in the park or attending an event at the community centre.