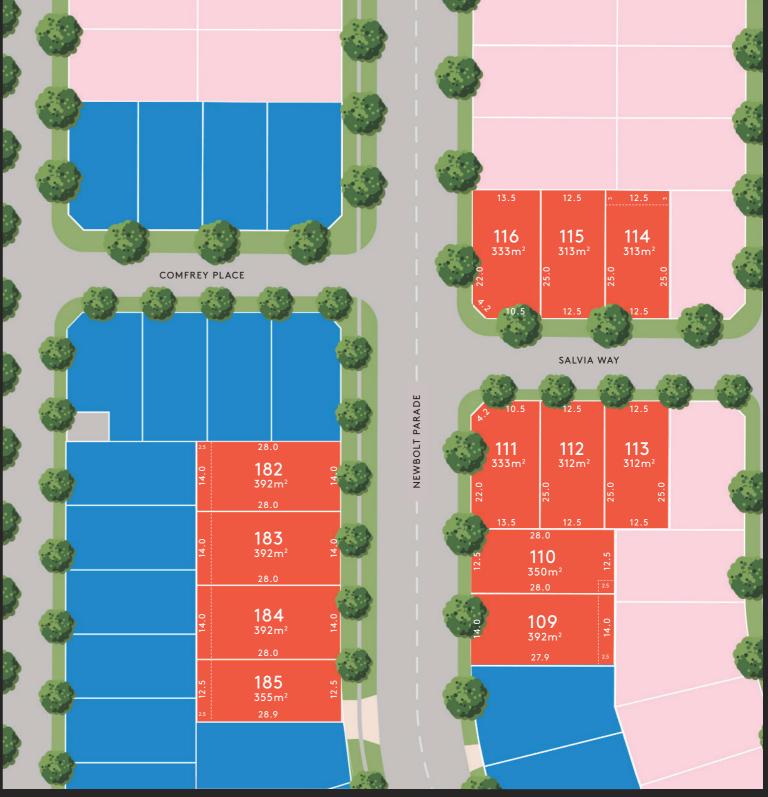

d facilities are subject to regulatory approval and change without notice. This does not form part of any contract and purchasers should review the contract carefully, make their own inquiries and obtain independent advice before proceeding.

Newbolt Release is part of a neighbourhood that strikes the perfect balance. Positioned in a highly elevated location within the estate offering a beautiful outlook to the Dandenong Ranges.

Surrounded by all of life's essentials, Newbolt Release is close to everything you need for a social and nourished lifestyle. Imagine the convenience of walking your kids to school, playtime in the park or attending an event at the community centre.

Be one of the first to build your dream home in Verve. Where everything you need meets all the things you love.





Artist impression only. Not to scale.





Developed by

Goldfields

Very welcome 275 Pattersons Rd, Clyde North Very social
@verveclydenorth



Very inspiring
VerveClydeNorth.com.au