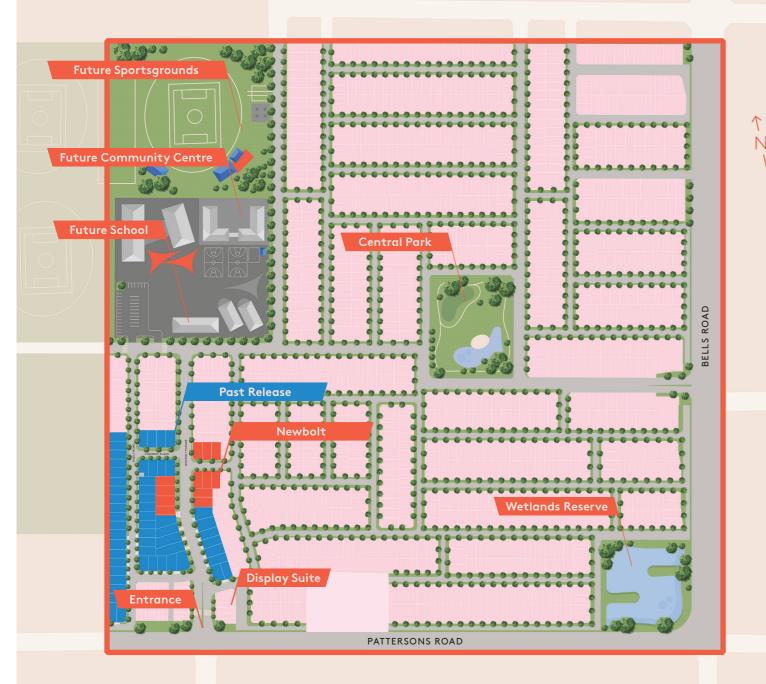

Newbolt Release is part of a neighbourhood that strikes the perfect balance. Positioned in a highly elevated location within the estate offering a beautiful outlook to the Dandenong Ranges.

Surrounded by all of life's essentials, Newbolt Release is close to everything you need for a social and nourished lifestyle. Imagine the convenience of walking your kids to school, playtime in the park or attending an event at the community centre.