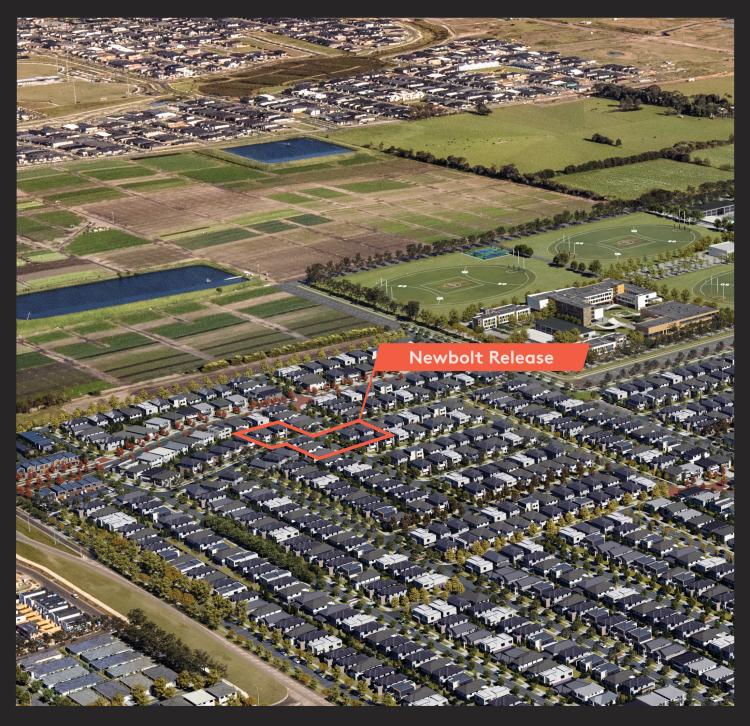

Newbolt Release is part of a neighbourhood that strikes the perfect balance. Positioned in a highly elevated location within the estate offering a beautiful outlook to the Dandenong Ranges.

Surrounded by all of life's essentials, Newbolt Release is close to everything you need for a social and nourished lifestyle. Imagine the convenience of walking your kids to school, playtime in the park or attending an event at the community centre.