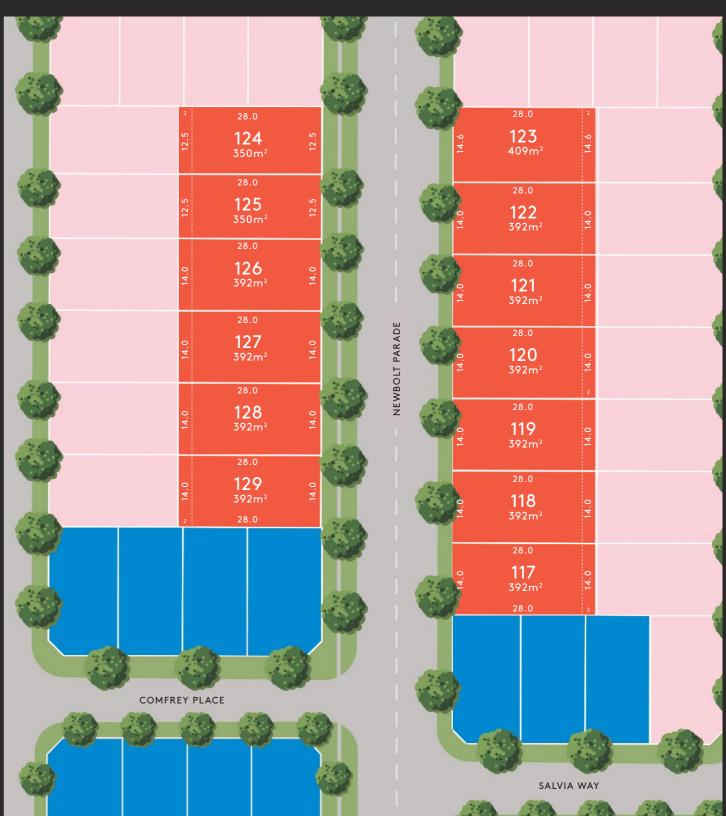

## **PEAKS RELEASE**

Goldfields

The Peaks Release is part of a neighbourhood that strikes the perfect balance. Positioned in a highly elevated location within the estate offering a beautiful outlook to the Dandenong Ranges.

Surrounded by all of life's essentials, this Release is close to everything you need for a social and nourished lifestyle. Imagine the convenience of walking your kids to school, playtime in the park or attending an event at the community centre.