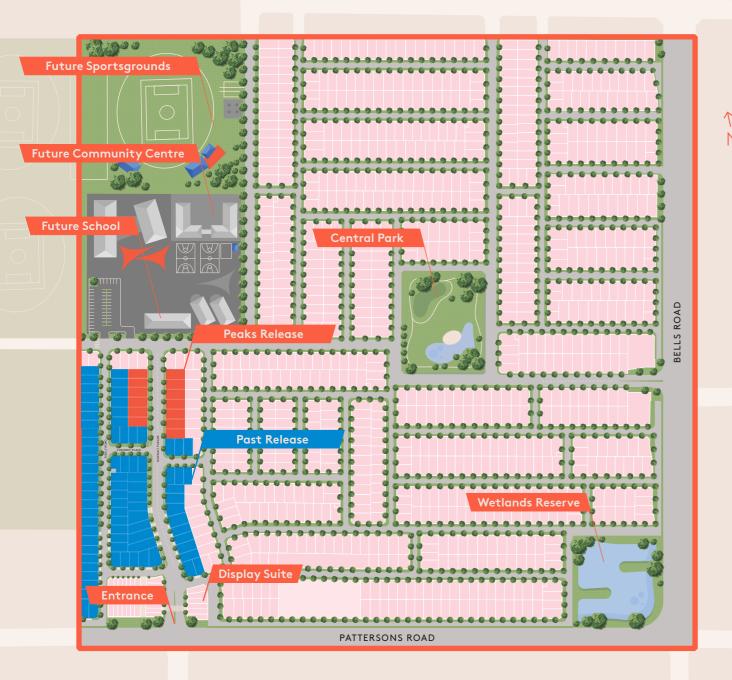

## **PEAKS RELEASE**

Goldfields

The Peaks Release is part of a neighbourhood that strikes the perfect balance. Positioned in a highly elevated location within the estate offering a beautiful outlook to the Dandenong Ranges.

Surrounded by all of life's essentials, this Release is close to everything you need for a social and nourished lifestyle. Imagine the convenience of walking your kids to school, playtime in the park or attending an event at the community centre.

Be one of the first to build your dream home in Verve. Where everything you need meets all the things you love.

Current release

Future release

Past release

---- Easements

Developed by Goldfields