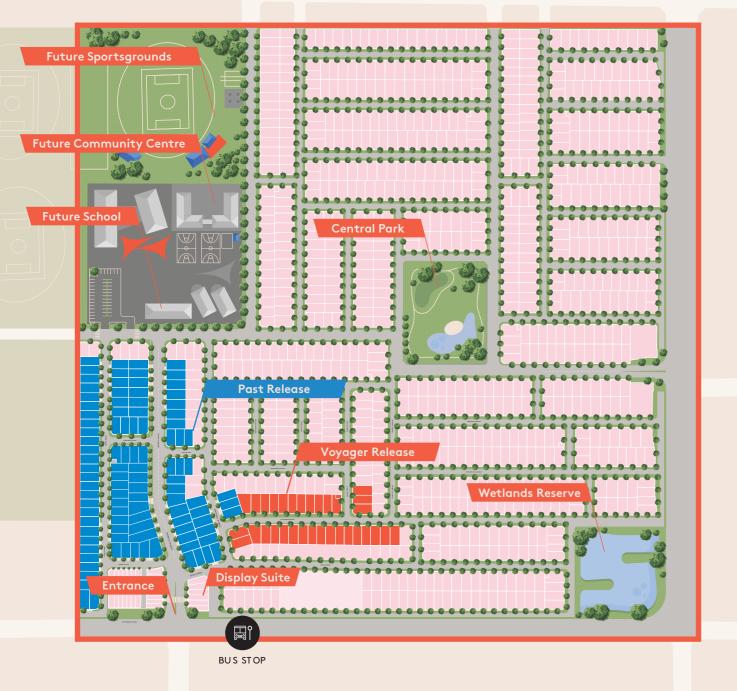

The Voyager Release is in a modern and meticulously designed neighbourhood with beautiful tree-lined boulevards and landscape streets.

Positioned in a highly accessible location within the estate, the Voyager Release offers a lifestyle of pure convenience. Live within walking distance to schools, parks and all of life's essentials offered in Clyde North. Very local. Very vibrant.