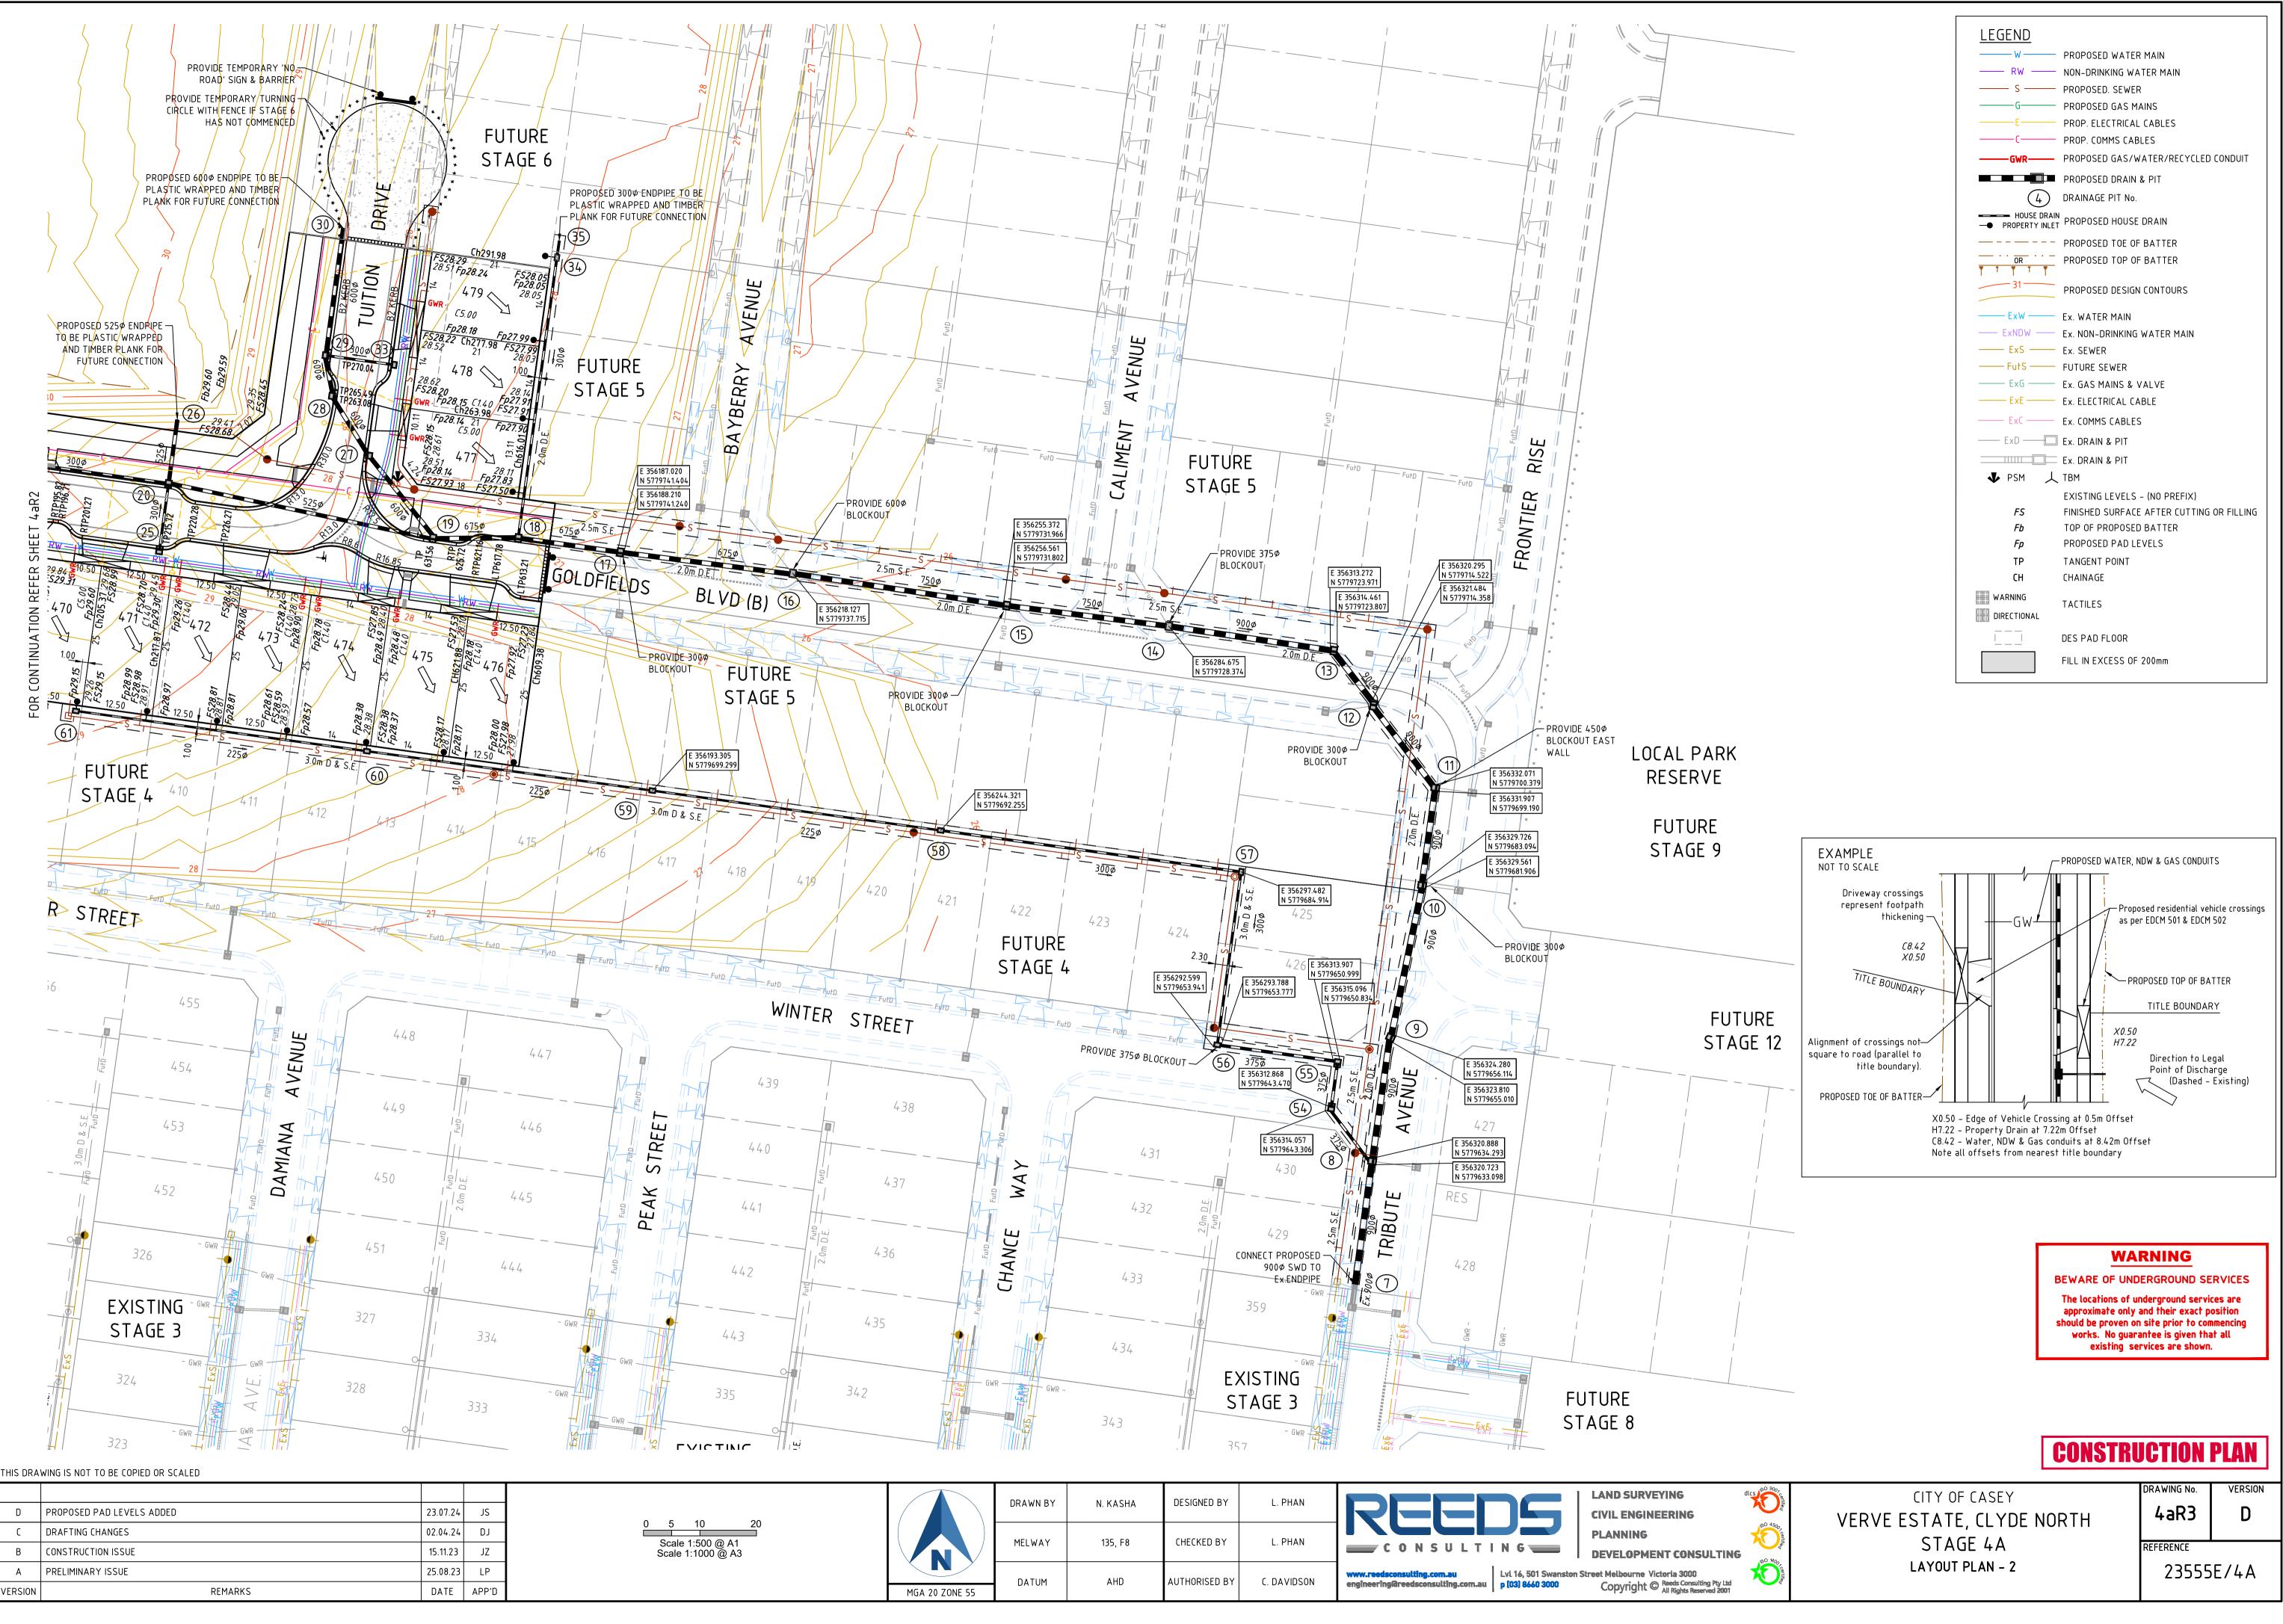

| LEGEND                                 |                                           |
|----------------------------------------|-------------------------------------------|
| —— W ——                                | PROPOSED WATER MAIN                       |
| —— RW ——                               | NON-DRINKING WATER MAIN                   |
| S                                      | PROPOSED. SEWER                           |
| G                                      | PROPOSED GAS MAINS                        |
| ———Е-———                               | PROP. ELECTRICAL CABLES                   |
| C                                      | PROP. COMMS CABLES                        |
| GWR                                    | PROPOSED GAS/WATER/RECYCLED CONDUIT       |
|                                        | PROPOSED DRAIN & PIT                      |
| 4                                      | DRAINAGE PIT No.                          |
| HOUSE DRAIN                            | PROPOSED HOUSE DRAIN                      |
|                                        | PROPOSED TOE OF BATTER                    |
|                                        | PROPOSED TOP OF BATTER                    |
| 31                                     | PROPOSED DESIGN CONTOURS                  |
| ——— E×W ———                            | Ex. WATER MAIN                            |
| — ExNDW —                              | Ex. NON-DRINKING WATER MAIN               |
| —— ExS ——                              | Ex. SEWER                                 |
| —— FutS ——                             | FUTURE SEWER                              |
| ———— ExG ———                           | Ex. GAS MAINS & VALVE                     |
| ——— E×E ———                            | Ex. ELECTRICAL CABLE                      |
| —————————————————————————————————————— | Ex. COMMS CABLES                          |
| —— ExD ——                              | Ex. DRAIN & PIT                           |
|                                        | Ex. DRAIN & PIT                           |
| ✔ PSM 人                                | ТВМ                                       |
|                                        | EXISTING LEVELS - (NO PREFIX)             |
| FS                                     | FINISHED SURFACE AFTER CUTTING OR FILLING |
| Fb                                     | TOP OF PROPOSED BATTER                    |
| Fp                                     |                                           |
| TP                                     |                                           |
| CH                                     | CHAINAGE                                  |
| WARNING                                | TACTILES                                  |
| DIRECTIONAL                            |                                           |
|                                        | DES PAD FLOOR                             |
|                                        | FILL IN EXCESS OF 200mm                   |