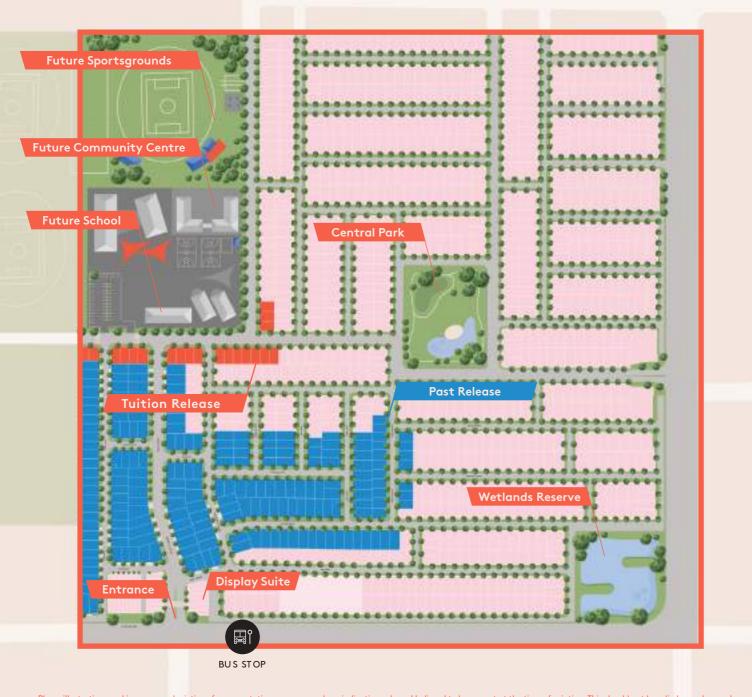

## Surrounded by everything you need and want, a life at Verve is a life that's well connected.

The Tuition Release is in a modern and meticulously designed neighbourhood with beautiful tree-lined boulevards and landscape streets. Positioned in a highly desirable location within the estate, opposite the future school, The Tuition Release offers a lifestyle of pure convenience.

Live within walking distance to schools, parks and all of life's essentials offered in Clyde North. Very local. Very vibrant. To live in Verve is to have a life that's dynamic, and the sense of community is strong.