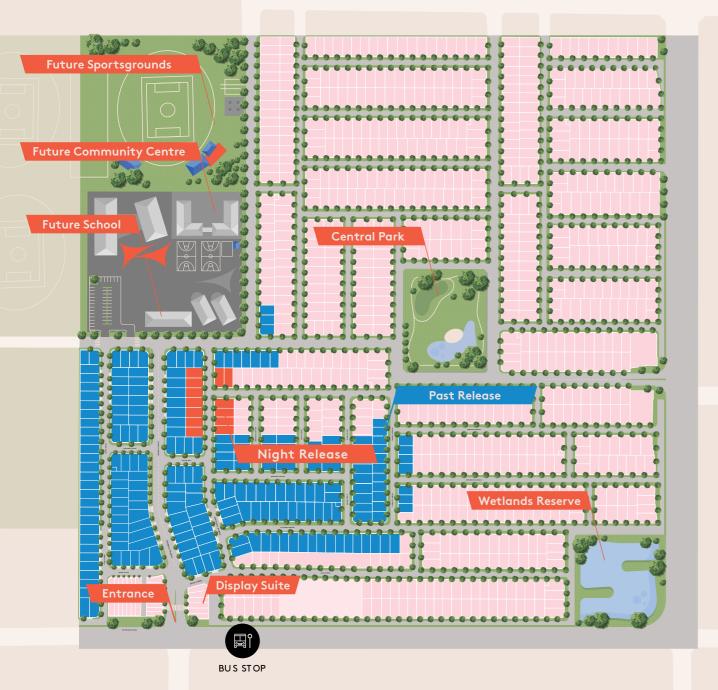

The Night Release is in a modern and meticulously designed neighbourhood with beautiful tree-lined boulevards and landscape streets. Positioned in a highly desirable location within the estate, opposite the future school, The Night Release offers a lifestyle of pure convenience.

Live within walking distance to schools, parks and all of life's essentials offered in Clyde North. Very local. Very vibrant. To live in Verve is to have a life that's dynamic, and the sense of community is strong.

- Current release
- Future release

Ν

- Past release
- ---- Easements

Very inspiring

VerveClydeNorth.com.au

Developed by Goldfields