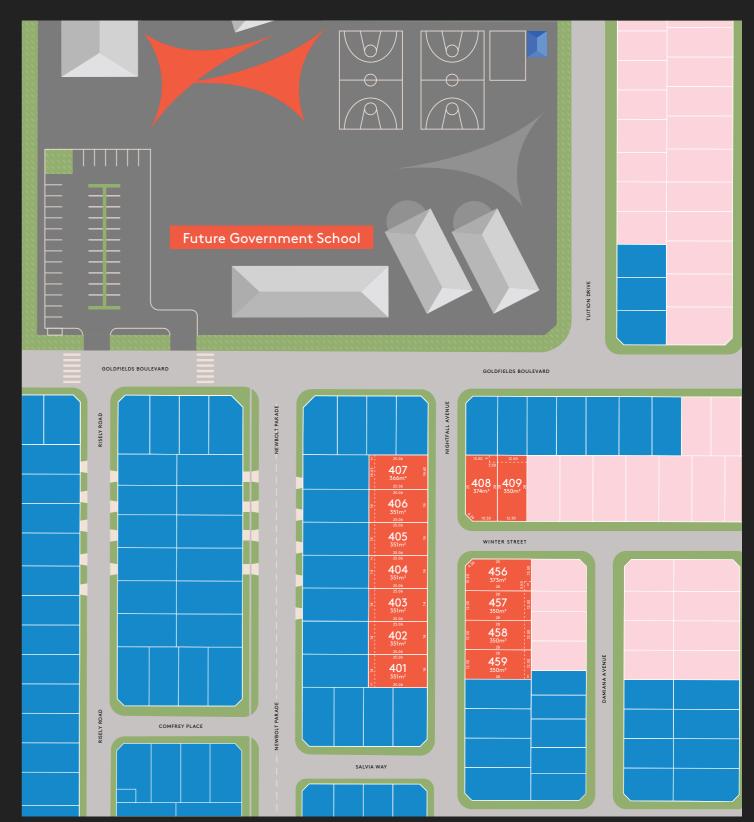

The Night Release is in a modern and meticulously designed neighbourhood with beautiful tree-lined boulevards and landscape streets. Positioned in a highly desirable location within the estate, opposite the future school, The Night Release offers a lifestyle of pure convenience.

Live within walking distance to schools, parks and all of life's essentials offered in Clyde North. Very local. Very vibrant. To live in Verve is to have a life that's dynamic, and the sense of community is strong.